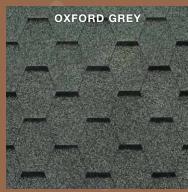

DISCLAIMER: Sample pieces or photographs of shingles may not accurately represent the true color or variations of color blends that will appear on the roof. Before installation, five or six shingles should be laid out and reviewed for conformity to desired color level. If color levels are unsatisfactory, advise your dealer before proceeding with installation. Colors and specifications subject to change without notice. Shingle colors not available in all regions. Limited warranties carry terms and conditions. Please contact your local Malarkey representative for color availability and further information. See Malarkey's Shingle and Accessory