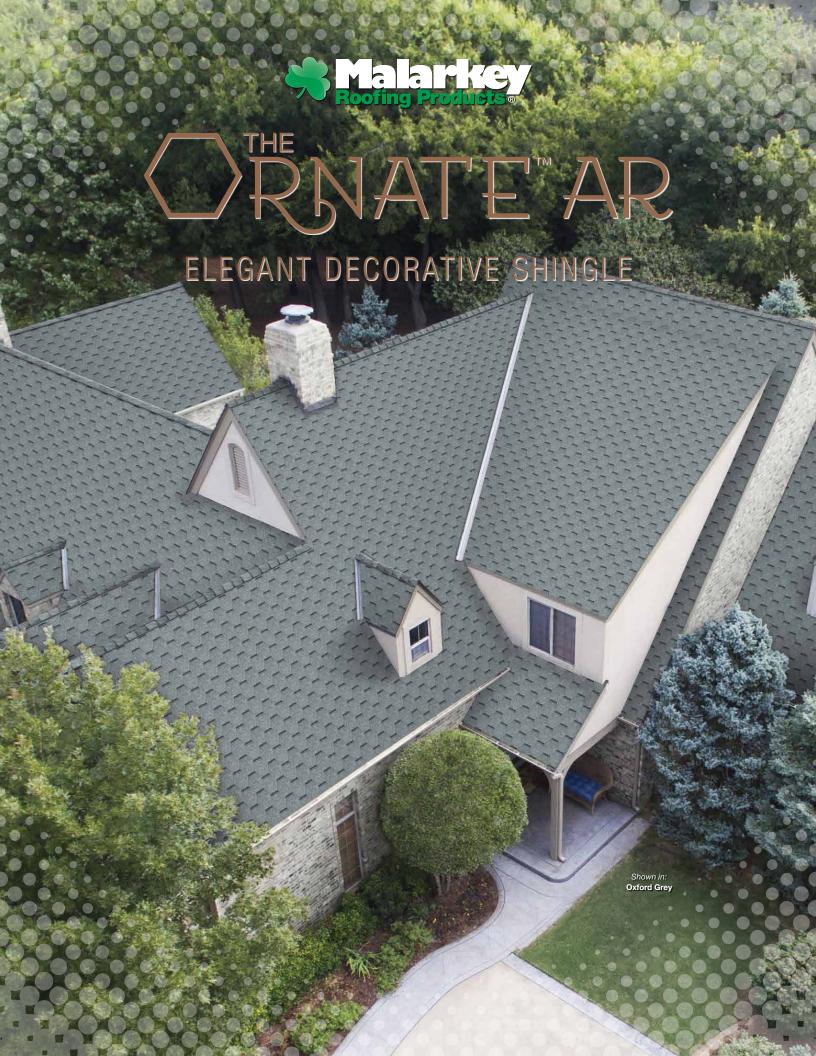

# O™ NATE AR



## **NEXGEN™ POLYMER MODIFIED ASPHALT**

Sustainable, polymer modified asphalt technology increases shingle flexibility, granule adhesion, and impact resistance.



### STREAK RESIST™ **TECHNOLOGY**

Helps maintain the aesthetic appearance of your roof. Includes a 5 or 10-year warranty based on location and climate.



### **RETAIN COLOR GRANULES**

Superior granule adhesion provides your roof lasting beauty and protection from damaging solar rays.



# **SEAL TO ROOF**

Specially formulated asphalt sealant holds shingles in place during high winds.



## SUPERIOR SHINGLE STRENGTH

Shingles with Nexgen™ polymer modified asphalt are more resistant to tearing and nail pull-out, reducing the risk of shingle blow-off.



# **FLEXIBLE IN ALL WEATHER**

Polymer modified asphalt